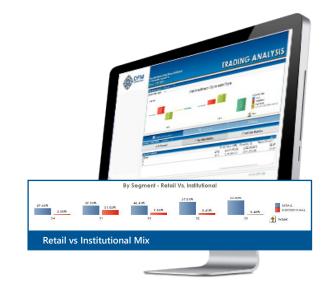

## Analyze Investor Portfolio

Efficiently track your Company's high performing investor portfolio categorized according to the retail versus institutional mix, including the names and holding composition of your top shareholders.