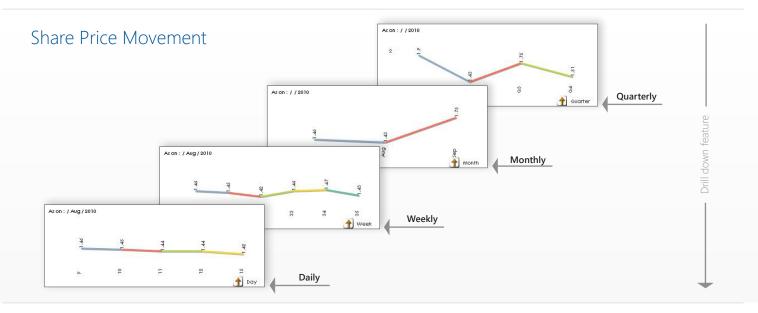

# Analyze Stock Matrices

Provides in-depth technical analysis on stock performance with current market price and 4-year trend analysis of:

- Market capitalization
- Outstanding shares
- Trade value
- Trade volumes
- Trade counts

The drag & drill feature enables you to drill down from year to quarter, quarter to month, month to week and week to daily performance.