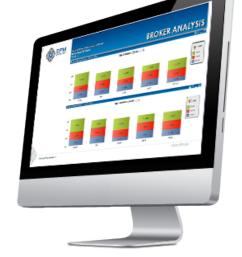

## Analyze Broker Performance

Review your market trading activity by most active broker (buy-side and sell-side) going back three years to better understand and leverage key relationships with brokers and key investors.