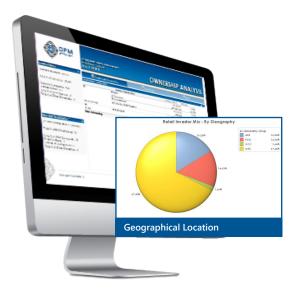

## Analyze Investor Portfolio

Efficiently track your Company's high performing investor portfolio categorized according to the retail versus institutional mix, including the names and holding composition of your top shareholders.

# Analyze Trading Activity

Evaluate investor trading behavior on both the buy and sell side; by value, volume, frequency and geographical composition of active investors.