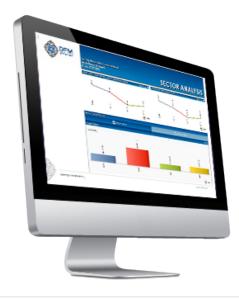

## Analyze Industry Sector

Advanced comparative visualization of share performance by sector and the DFM General Index.

Provides detailed industry overview of index, trade value and volumes over a specified period going back 4 years.